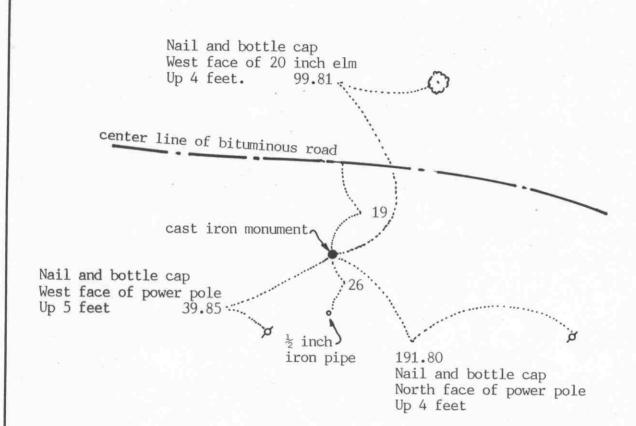

- The original Public Land Survey was completed by Oscar Taylor.
   A wood post was set to mark the corner and reference was made to two bearing trees.
- Dickman Knutson, McLeod County Surveyor, dug for the corner. Traces of and old wood post were found 3 feet below the road surface. The post was located at the centerline of a north/south road, in line with a fence to the west, 3 feet south of a fence line to the east, and if fit a property line fence which is 990 feet north of the corner and runs to the east. A cast iron monument was set above the traces of the wood post and reference ties were set.
- 1988 Willard Pellinen, McLeod County Surveyor, recovered the cast iron monument when he traversed around Section 32.
- 1991 R. C. Jones, Registered Land Surveyor with Mn/DOT, found the cast iron monument about 3" below the road surface. It was located at the centerline of the north/south road. Neither of the fence lines east or west of the corner exist any more.

The cast iron monument is accepted as the corner location because it perpetuated older monumentation that may have been the remains of the original post, it did fit long standing occupation lines at the time it was set, and it fit a property description to the north. It is located 8.47 feet east and 6.86 feet north of the lost location.